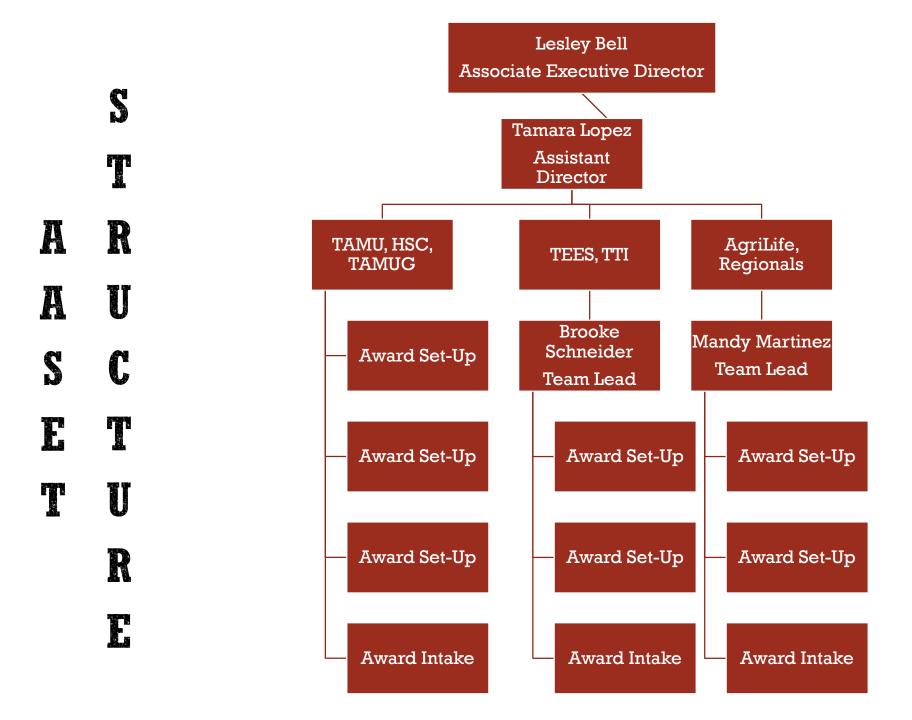

# AWARD AND ACCOUNT SET-UP AND EXPEDITING TEAM (AASET) STRUCTURE

#### **Award Intake**

- Manage the awards inbox (awards@tamu.edu)
- Process "internal" proposals and proposal revisions related to awards
- Initiate the process using Maestro for award negotiation and/or setup

#### **Award Set-Up**

- Setup Maestro project record
  - Project Personnel
  - Performance Dates
  - Deliverables
  - Terms & Conditions
  - Verify Compliance Approvals
- Load funds to FAMIS account(s)
  - Subcode Edits
  - Apply IDC Rates
  - Approved Budget Splits