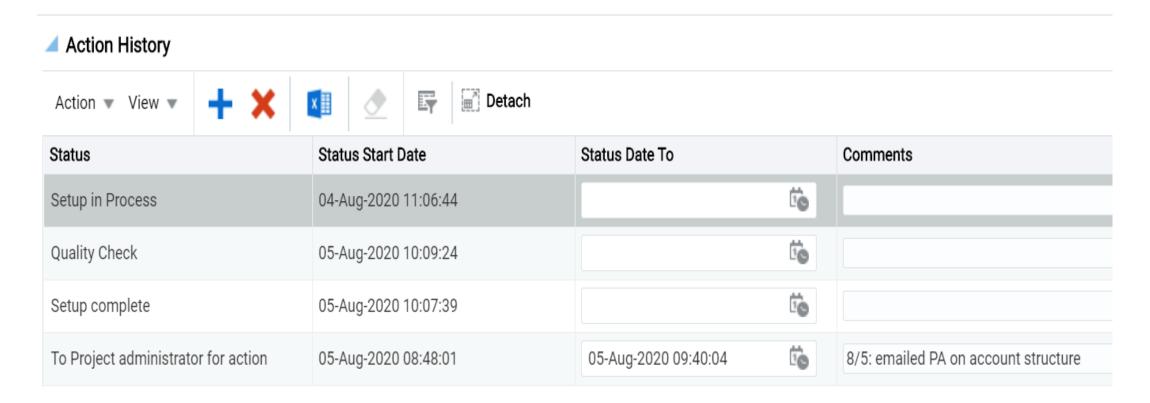

COI)

Maestro Personnel Review Task – new feature in Maestro
Process improvement – planned go-live date of October 1

AASET Intake – tasking feature to kick-off confirmation of FCOI Investigators

#### CURRENT

- FCOI list of investigators requested via email from the PI
- PI received multiple requests via email for FCOI list, at times
  - Emails crossing across departments
  - Email response unclear to next department
  - Some email templates had a blank chart and only changes entered

#### **FUTURE**

- PI to see the actual list of individuals marked as FCOI Investigators from the proposal
- Certification and changes, if needed, recorded by PI in Maestro
  - Better record keeping
  - Audit history
  - Documentation of changes



### ACTION HISTORY

## Transparency into the award set-up







Consistent practices in project and account set-ups

### SERVICE LEVEL GOALS & EXPECTATIONS

Award Intake – **24 hour** turnaround initiating the negotiations and/or setup process once award/modification notice received in Awards box

Award Intake – log and start working an internal proposal or proposal revision within **24 hours** of request

Award Setup – 85% of setups completed within 5 days of receiving the setup











| Jul-18          | Count of<br>Actions<br>Completed in<br>Range | Cumulative<br>Percentage | Percentage<br>Completed in<br>Range | 140   | Actions Completed by AASET in July 2018 Business Days                                                                                             | 1000/ |
|-----------------|----------------------------------------------|